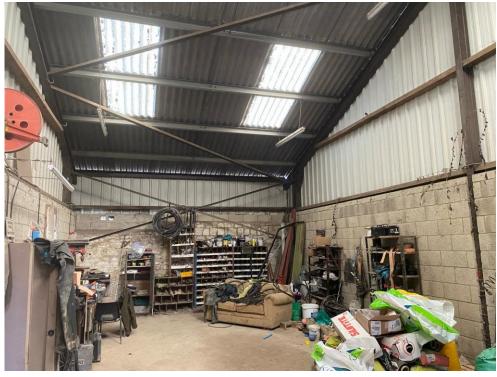

## Old Horse Barn, Overtown Farm, Wroughton, SN4 0SH

A large and well positioned former stables, now a storage unit, in a peaceful rural location with shared lavatory facilities and parking.

The Old Horse Barn comes to a total of approximately 7,100 sq ft and benefits from single phase electricity and allocated parking.

Wroughton is within a short distance of the M4 which connects directly to Swindon, Bristol & London.

- Immediate occupation available.
- Flexible lease terms available.
- FRI lease excluded from the L&T Act 1954.
- Services: electricity & water.
- Not currently rated, though the building is expected to qualify for 100% small business rates relief.
- To let: £1,750 pcm.
- Viewing by appointment; contact Andrew Stibbard on 07915 668232.