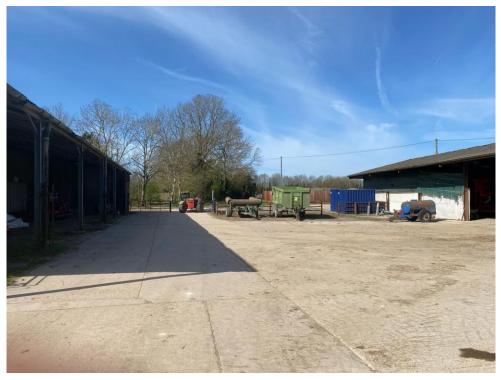

## Old Horse Barn, Overtown Farm, Wroughton, SN4 0SH

A large and well positioned former stables, now a storage unit, in a peaceful rural location with shared lavatory facilities and parking.

The Old Horse Barn comes to a total of approximately 7,100 sq ft and benefits from single phase electricity and allocated parking.

Wroughton is within a short distance of the M4 which connects directly to Swindon, Bristol & London.

- Immediate occupation available.
- Flexible lease terms available.
- FRI lease excluded from the L&T Act 1954.
- Services: electricity & water.
- Not currently rated, though the building is expected to qualify for 100% small business rates relief.
- To let: £1,750 pcm.
- Viewing by appointment; contact Andrew Stibbard on 07915 668232.