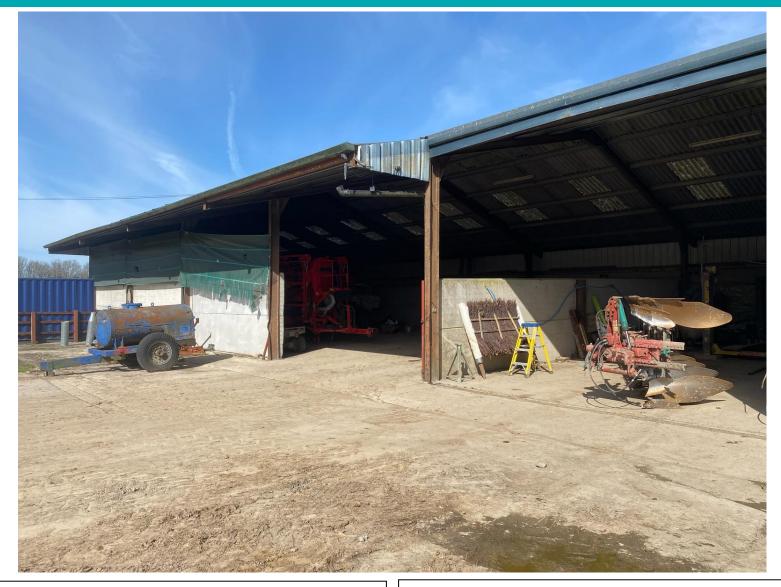

## Old Horse Barn, Overtown Farm, Wroughton, SN4 0SH

A large and well positioned former stables, now a storage unit, in a peaceful rural location with shared lavatory facilities and parking.

The Old Horse Barn comes to a total of approximately 7,100 sq ft and benefits from single phase electricity and allocated parking.

Wroughton is within a short distance of the M4 which connects directly to Swindon, Bristol & London.

- Immediate occupation available.
- Flexible lease terms available.
- FRI lease excluded from the L&T Act 1954.
- Services: electricity & water.
- Not currently rated, though the building is expected to qualify for 100% small business rates relief.
- To let: £1,750 pcm.
- Viewing by appointment; contact Andrew Stibbard on 07915 668232.