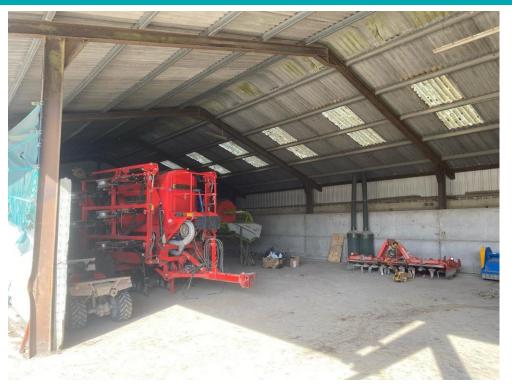

## Old Horse Barn, Overtown Farm, Wroughton, SN4 0SH

A large and well positioned former stables, now a storage unit, in a peaceful rural location with shared lavatory facilities and parking.

The Old Horse Barn comes to a total of approximately 7,100 sq ft and benefits from single phase electricity and allocated parking.

Wroughton is within a short distance of the M4 which connects directly to Swindon, Bristol & London.

- Immediate occupation available.
- Flexible lease terms available.
- FRI lease excluded from the L&T Act 1954.
- Services: electricity & water.
- Not currently rated, though the building is expected to qualify for 100% small business rates relief.
- To let: £1,750 pcm.
- Viewing by appointment; contact Andrew Stibbard on 07915 668232.